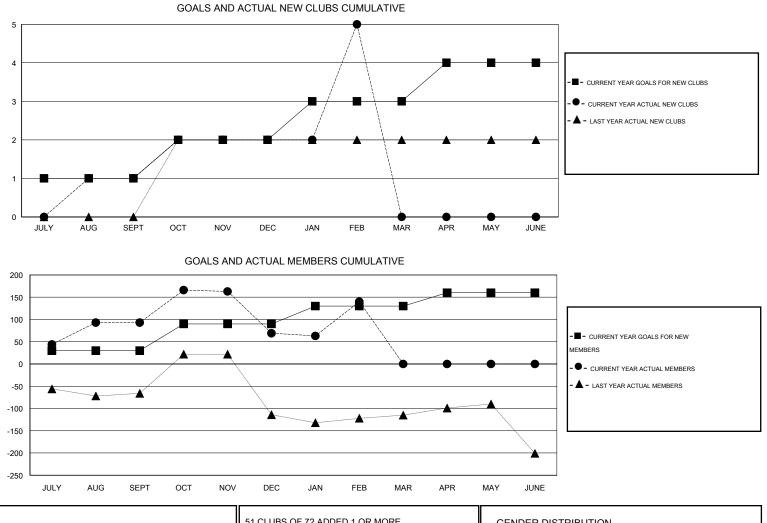

## LOCATION INDIA

| -             |                  | Clubs               |                            |                             | Members<br>RESULTS FOR 2013-2014 |                    |                                  |                              |                             |
|---------------|------------------|---------------------|----------------------------|-----------------------------|----------------------------------|--------------------|----------------------------------|------------------------------|-----------------------------|
|               | RESU             | LTS FOR 2013-2014   |                            |                             |                                  |                    |                                  |                              |                             |
| QUARTER       | NEW CLUB<br>GOAL | ACTUAL NEW<br>CLUBS | ACTUAL<br>DROPPED<br>CLUBS | ACTUAL NET<br>GAIN/<br>LOSS | QUARTER                          | NEW MEMBER<br>GOAL | ACTUAL TOTAL<br>MEMBERS<br>ADDED | ACTUAL<br>DROPPED<br>MEMBERS | ACTUAL NET<br>GAIN/<br>LOSS |
| JULY/AUG/SEPT | 1                | 1                   | 1                          | 0                           | JULY/AUG/SEPT                    | 30                 | 194                              | 101                          | 93                          |
| OCT/NOV/DEC   | 1                | 1                   | 2                          | -1                          | OCT/NOV/DEC                      | 60                 | 95                               | 119                          | -24                         |
| JAN/FEB/MAR   | 1                | 3                   | 0                          | 3                           | JAN/FEB/MAR                      | 40                 | 88                               | 17                           | 71                          |
| APR/MAY/JUNE  | 1                | 0                   | 0                          | 0                           | APR/MAY/JUNE                     | 30                 | 0                                | 0                            | 0                           |